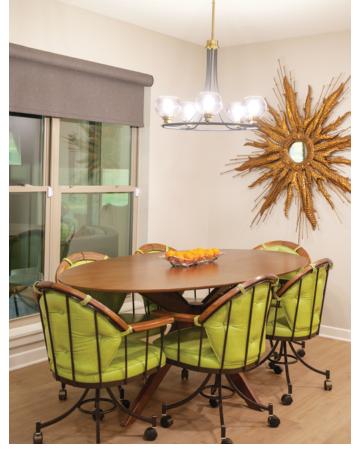

tep into the Woodman residence, where the past meets the present in a seamless blend of nostalgia and modernity. This 1976 home, originally crafted by Margaret and George Bull, has undergone a thoughtful renovation that honors its rich history while infusing it with fresh energy. Over the course of 13 months, the Woodmans meticulously remodeled and added onto the home, preserving many of the original fixtures, cabinets, and wallpaper while breathing new life into these classic elements. The result is a home with a unique feel—where a custom painting of Jerry Garcia greets you with a playful nod to the era.

Today, retro charm and contemporary touches come together to make the space feel both timeless and distinctly personal. "Our family has definitely made it a home," say the Woodmans, reflecting on the journey that has transformed this house into a warm, welcoming haven that honors the past while embracing the future.