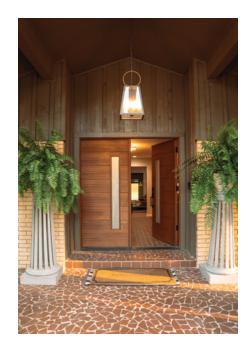

tep into the Woodman residence, where the past meets the present in a seamless blend of nostalgia and modernity. This 1976 home, originally crafted by Margaret and George Bull, has undergone a thoughtful renovation that honors its rich history while infusing it with fresh energy. Over the course of 13 months, the Woodmans meticulously remodeled and added onto the home, preserving many of the original fixtures, cabinets, and wallpaper while breathing new life into these classic elements. The result is a home with a unique feel—where a custom painting of Jerry Garcia greets you with a playful nod to the era.