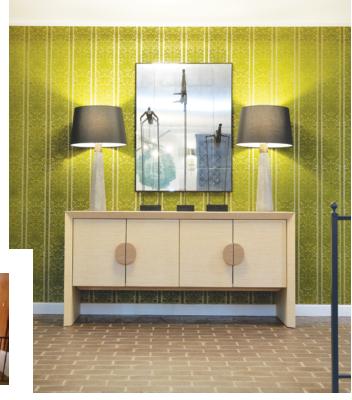

tep into the Woodman residence, where the past meets the present in a seamless blend of nostalgia and modernity. This 1976 home, originally crafted by Margaret and George Bull, has undergone a thoughtful renovation that honors its rich history while infusing it with fresh energy. Over the course of 13 months, the Woodmans meticulously remodeled and added onto the home, preserving many of the original fixtures, cabinets, and wallpaper while breathing new life into these classic elements. The result is a home with a unique feel—where a custom painting of Jerry Garcia greets you with a playful nod to the era.

Today, retro charm and contemporary touches come together to make the space feel both timeless and distinctly personal. "Our family has definitely made it a home," say the Woodmans, reflecting on the journey that has transformed this house into a warm, welcoming haven that honors the past while embracing the future.