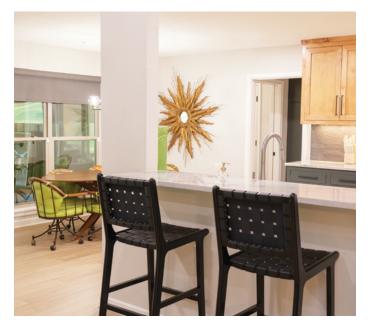

tep into the Woodman residence, where the past meets the present in a seamless blend of nostalgia and modernity. This 1976 home, originally crafted by Margaret and George Bull, has undergone a thoughtful renovation that honors its rich history while infusing it with fresh energy. Over the course of 13 months, the Woodmans meticulously remodeled and added onto the home, preserving many of the original fixtures, cabinets, and wallpaper while breathing new life into these classic elements. The result is a home with a unique feel—where a custom painting of Jerry Garcia greets you with a playful nod to the era.

Today, retro charm and contemporary touches come together to make the space feel both timeless and distinctly personal. "Our family has definitely made it a home," say the Woodmans, reflecting on the journey that has transformed this house into a warm, welcoming haven that honors the past while embracing the future.