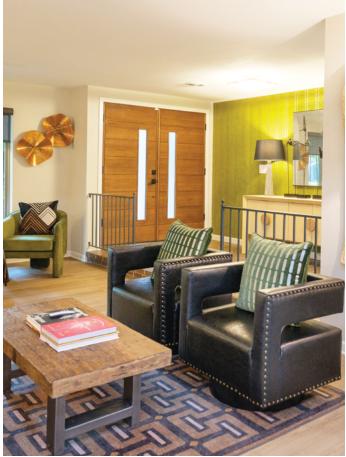

tep into the Woodman residence, where the past meets the present in a seamless blend of nostalgia and modernity. This 1976 home, originally crafted by Margaret and George Bull, has undergone a thoughtful renovation that honors its rich history while infusing it with fresh energy. Over the course of 13 months, the Woodmans meticulously remodeled and added onto the home, preserving many of the original fixtures, cabinets, and wallpaper while breathing new life into these classic elements. The result is a home with a unique feel—where a custom painting of Jerry Garcia greets you with a playful nod to the era.

Today, retro charm and contemporary touches come together to make the space feel both timeless and distinctly personal. "Our family has definitely made it a home," say the Woodmans, reflecting on the journey that has transformed this house into a warm, welcoming haven that honors the past while embracing the future.