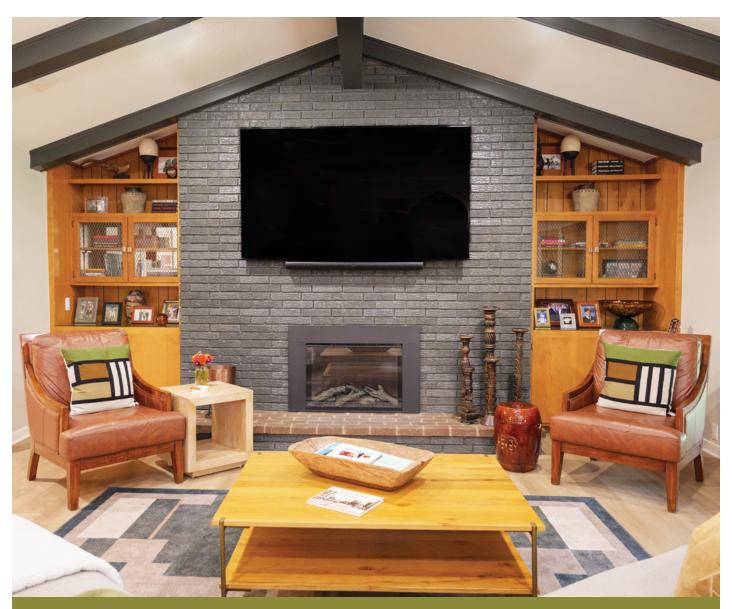

tep into the Woodman residence, where the past meets the present in a seamless blend of nostalgia and modernity. This 1976 home, originally crafted by Margaret and George Bull, has undergone a thoughtful renovation that honors its rich history while infusing it with fresh energy. Over the course of 13 months, the Woodmans meticulously remodeled and added onto the home, preserving many of the original fixtures, cabinets, and wallpaper while breathing new life into these classic elements. The result is a home with a unique feel—where a custom painting of Jerry Garcia greets you with a playful nod to the era.

### **PAINT COLORS**

**INTERIOR WALLS** 

Sherwin Williams Gossamer Veil

**TRIM WORK** 

Sherwin Williams Greek Villa

CABINETS AND BEAMS Sherwin Williams Iron Ore

EXTERIOR COLOR

Sherwin Williams Enduring Bronze