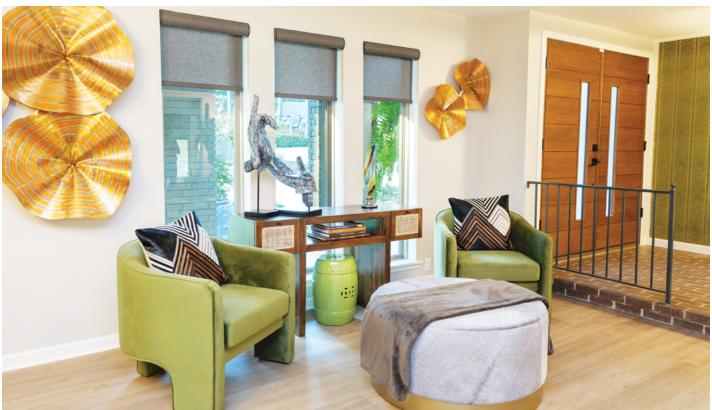

tep into the Woodman residence, where the past meets the present in a seamless blend of nostalgia and modernity. This 1976 home, originally crafted by Margaret and George Bull, has undergone a thoughtful renovation that honors its rich history while infusing it with fresh energy. Over the course of 13 months, the Woodmans meticulously remodeled and added onto the home, preserving many of the original fixtures, cabinets, and wallpaper while breathing new life into these classic elements. The result is a home with a unique feel—where a custom painting of Jerry Garcia greets you with a playful nod to the era.

Today, retro charm and contemporary touches come together to make the space feel both timeless and distinctly personal. "Our family has definitely made it a home," say the Woodmans, reflecting on the journey that has transformed this house into a warm, welcoming haven that honors the past while embracing the future.