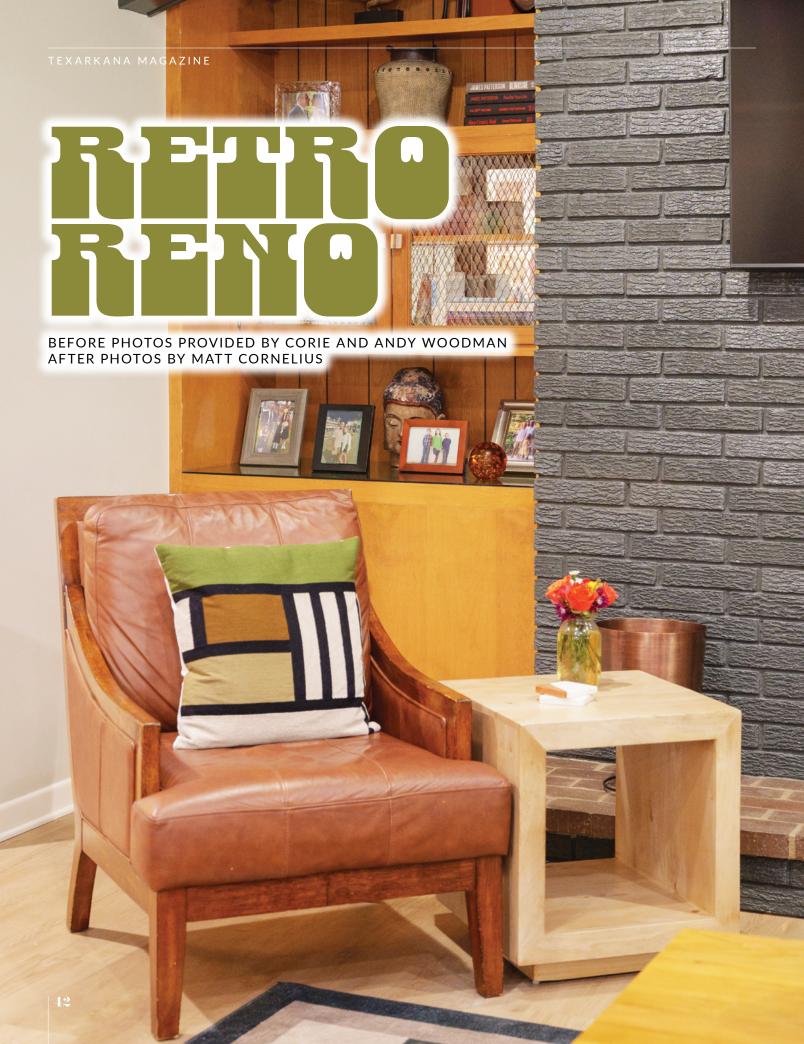

tep into the Woodman residence, where the past meets the present in a seamless blend of nostalgia and modernity. This 1976 home, originally crafted by Margaret and George Bull, has undergone a thoughtful renovation that honors its rich history while infusing it with fresh energy. Over the course of 13 months, the Woodmans meticulously remodeled and added onto the home, preserving many of the original fixtures, cabinets, and wallpaper while breathing new life into these classic elements. The result is a home with a unique feel—where a custom painting of Jerry Garcia greets you with a playful nod to the era.

Today, retro charm and contemporary touches come together to make the space feel both timeless and distinctly personal. "Our family has definitely made it a home," say the Woodmans, reflecting on the journey that has transformed this house into a warm, welcoming haven that honors the past while embracing the future.