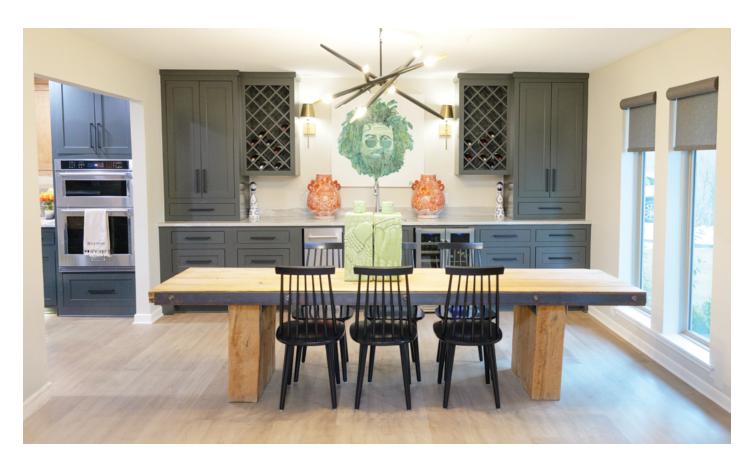

tep into the Woodman residence, where the past meets the present in a seamless blend of nostalgia and modernity. This 1976 home, originally crafted by Margaret and George Bull, has undergone a thoughtful renovation that honors its rich history while infusing it with fresh energy. Over the course of 13 months, the Woodmans meticulously remodeled and added onto the home, preserving many of the original fixtures, cabinets, and wallpaper while breathing new life into these classic elements. The result is a home with a unique feel—where a custom painting of Jerry Garcia greets you with a playful nod to the era.

Today, retro charm and contemporary touches come together to make the space feel both timeless and distinctly personal. "Our family has definitely made it a home," say the Woodmans, reflecting on the journey that has transformed this house into a warm, welcoming haven that honors the past while embracing the future.