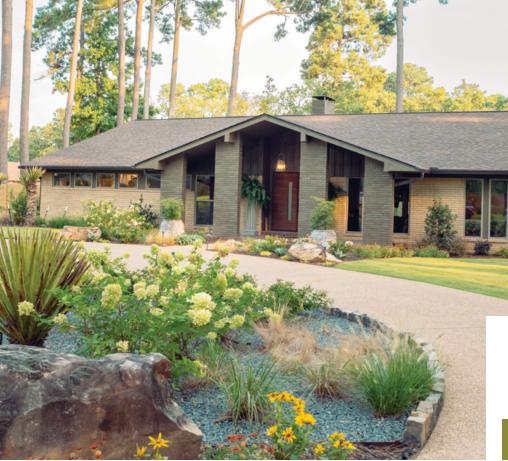

tep into the Woodman residence, where the past meets the present in a seamless blend of nostalgia and modernity. This 1976 home, originally crafted by Margaret and George Bull, has undergone a thoughtful renovation that honors its rich history while infusing it with fresh energy. Over the course of 13 months, the Woodmans meticulously remodeled and added onto the home, preserving many of the original fixtures, cabinets, and wallpaper while breathing new life into these classic elements. The result is a home with a unique feel—where a custom painting of Jerry Garcia greets you with a playful nod to the era.

### **SPLURGE**

Adding circle drive for curb appeal