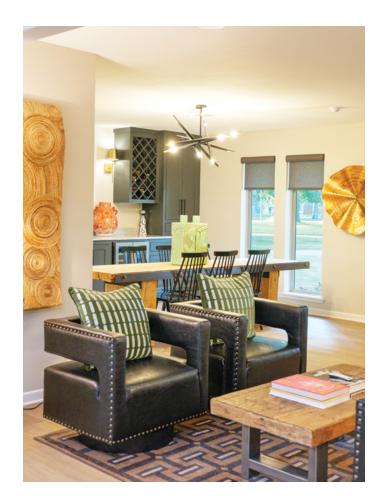

tep into the Woodman residence, where the past meets the present in a seamless blend of nostalgia and modernity. This 1976 home, originally crafted by Margaret and George Bull, has undergone a thoughtful renovation that honors its rich history while infusing it with fresh energy. Over the course of 13 months, the Woodmans meticulously remodeled and added onto the home, preserving many of the original fixtures, cabinets, and wallpaper while breathing new life into these classic elements. The result is a home with a unique feel—where a custom painting of Jerry Garcia greets you with a playful nod to the era.

Today, retro charm and contemporary touches come together to make the space feel both timeless and distinctly personal. "Our family has definitely made it a home," say the Woodmans, reflecting on the journey that has transformed this house into a warm, welcoming haven that honors the past while embracing the future.