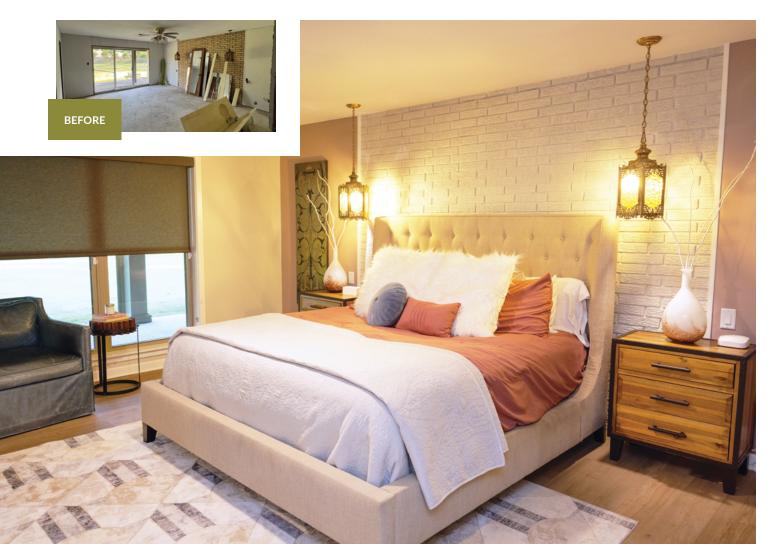

tep into the Woodman residence, where the past meets the present in a seamless blend of nostalgia and modernity. This 1976 home, originally crafted by Margaret and George Bull, has undergone a thoughtful renovation that honors its rich history while infusing it with fresh energy. Over the course of 13 months, the Woodmans meticulously remodeled and added onto the home, preserving many of the original fixtures, cabinets, and wallpaper while breathing new life into these classic elements. The result is a home with a unique feel—where a custom painting of Jerry Garcia greets you with a playful nod to the era.

Today, retro charm and contemporary touches come together to make the space feel both timeless and distinctly personal. "Our family has definitely made it a home," say the Woodmans, reflecting on the journey that has transformed this house into a warm, welcoming haven that honors the past while embracing the future.