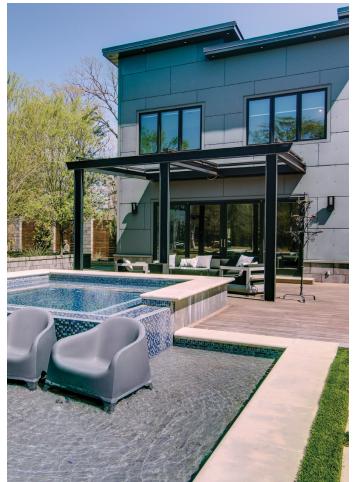

The outdoor space is a veritable oasis featuring a heated and cooled gunite pool with an infinity edge, hot tub, and gas fireplace. The pool house, at 1,900 square feet, has three bedrooms and two bathrooms, a fully equipped kitchen, spacious living and dining areas, and even a one-car garage.