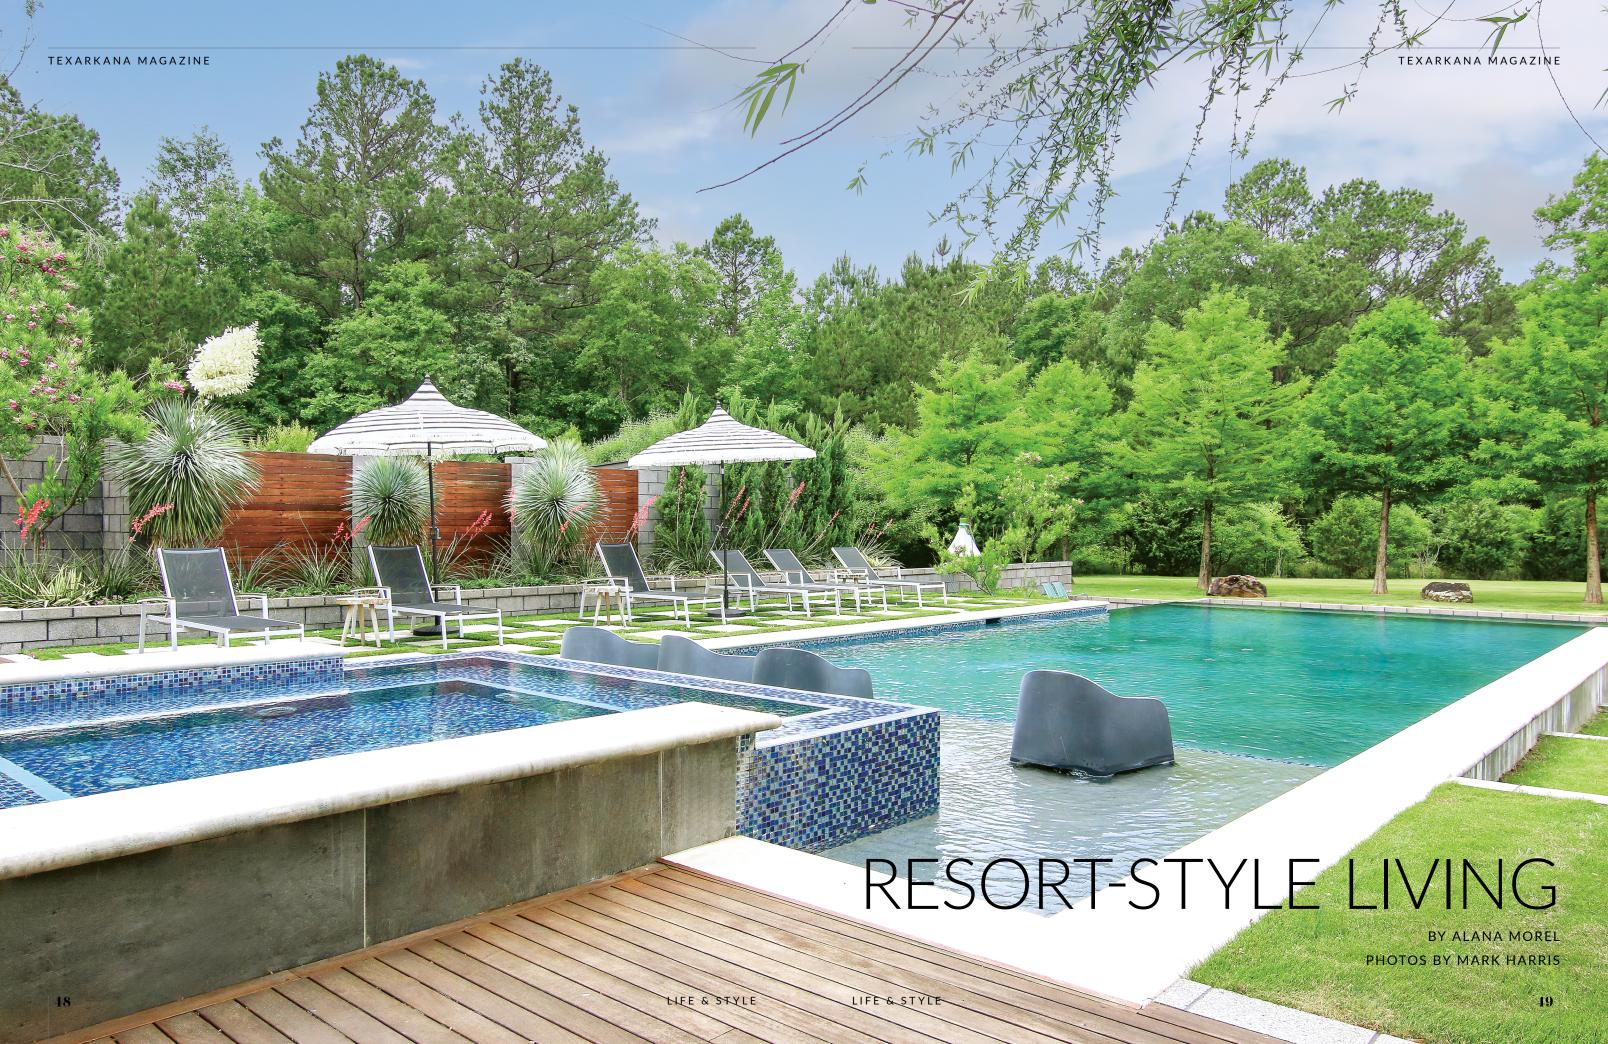

#### TEXARKANA MAGAZINE

50 LIFE & STYLE

his extraordinary property offers resort-style living right here in town. It meticulously blends the warmth and comfort of a home with the opulence and amenities typically found in high-end vacation resorts. Every aspect of this property has been thoughtfully crafted, ensuring no detail is overlooked in providing a luxurious atmosphere.

The outdoor space is a veritable oasis featuring a heated and cooled gunite pool with an infinity edge, hot tub, and gas fireplace. The pool house, at 1,900 square feet, has three bedrooms and two bathrooms, a fully equipped kitchen, spacious living and dining areas, and even a one-car garage.

This resort-style home offers a daily escape into luxury. Every detail is designed for relaxation and enjoyment. ①

52 LIFE & STYLE