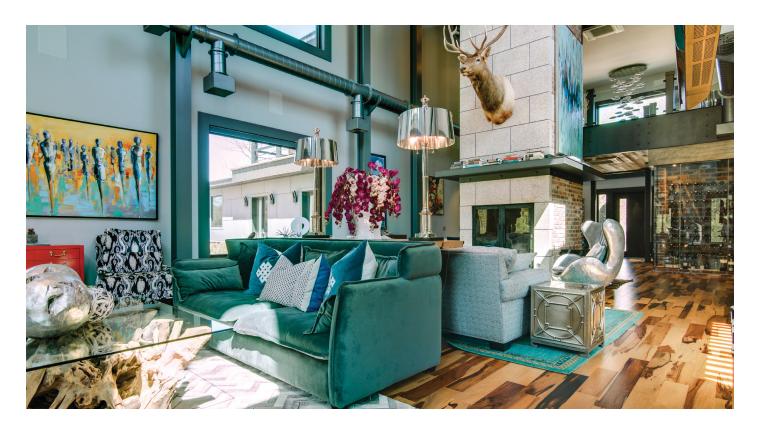

The home is a contemporary masterpiece with an array of custom upgrades that exceed description.

The exterior is crafted from durable concrete, while the interior boasts stunning zebra wood floors and elegant quartz countertops.

A few of the features include, Viking appliances, Sub-Zero refrigerator/freezer, state-of-the-art wiring for stereo systems, shades, and in-ground subwoofers outside. A forced air system allows precise temperature control in every room.