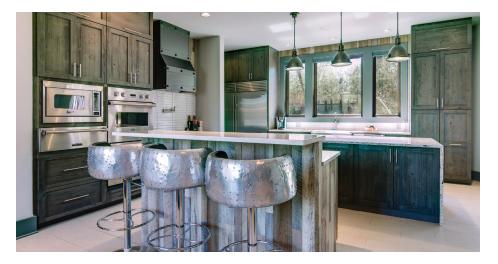

A few of the features include, Viking appliances, Sub-Zero refrigerator/freezer, state-of-the-art wiring for stereo systems, shades, and in-ground subwoofers outside. A forced air system allows precise temperature control in every room.