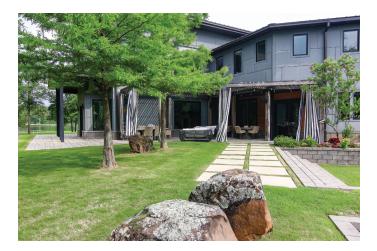

The outdoor space is a veritable oasis featuring a heated and cooled gunite pool with an infinity edge, hot tub, and gas fireplace. The pool house, at 1,900 square feet, has three bedrooms and two bathrooms, a fully equipped kitchen, spacious living and dining areas, and even a one-car garage.